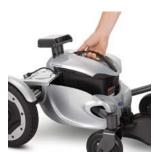

# **Battery pack**

The battery pack easy disconnects and reconnects automatically.