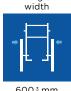

## Technical data

For more comprehensive pre-sales information about this product, including the product's user manual, please see your local Invacare website. Driving unit

460 - 510 mm

535 - 635<sup>2</sup> mm

535 mm

Pronto Air PT

Total length

Total weight

344/255/ 13.6 <sup>6</sup> kg

113 kg

Batterv capacity

2 x 17 Ah