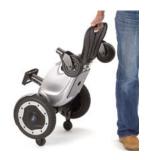

### **Transport**

Designed with two grip points on the footplate and rear chassis for one or two person lifting.